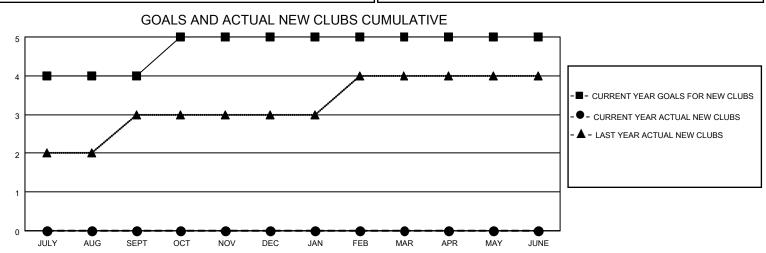

## MONTHLY MEMBERSHIP PROGRESS REPORT

LOCATION INDIA District 324B3 Results as of: 9/30/2020

| Clubs         |               |             |               | Members               |                        |                         |                                                    |  |
|---------------|---------------|-------------|---------------|-----------------------|------------------------|-------------------------|----------------------------------------------------|--|
|               | RESULTS FOR   | R 2020-2021 |               | RESULTS FOR 2020-2021 |                        |                         |                                                    |  |
| QUARTER       | NEW CLUB GOAL | NEW CLUBS   | DROPPED CLUBS | QUARTER MEM           | BER GROWTH NET<br>GOAL | MEMBER GROWTH<br>ACTUAL | DROPPED<br>MEMBERS ACTUAL<br>(including transfers) |  |
| JULY/AUG/SEPT | 4             | 0           | 1             | JULY/AUG/SEPT         | 100                    | 319                     | 142                                                |  |
| OCT/NOV/DEC   | 1             | 0           | 0             | OCT/NOV/DEC           | 50                     | 0                       | 0                                                  |  |
| JAN/FEB/MAR   | 0             | 0           | 0             | JAN/FEB/MAR           | 30                     | 0                       | 0                                                  |  |
| APR/MAY/JUNE  | 0             | 0           | 0             | APR/MAY/JUNE          | 20                     | 0                       | 0                                                  |  |