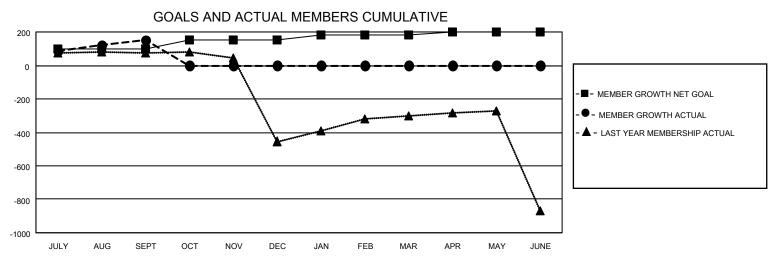

## MONTHLY MEMBERSHIP PROGRESS REPORT

LOCATION INDIA District 324B3 Results as of: 9/30/2020

| Clubs         |               |             |               | Members               |                        |                         |                                                    |  |
|---------------|---------------|-------------|---------------|-----------------------|------------------------|-------------------------|----------------------------------------------------|--|
|               | RESULTS FOR   | R 2020-2021 |               | RESULTS FOR 2020-2021 |                        |                         |                                                    |  |
| QUARTER       | NEW CLUB GOAL | NEW CLUBS   | DROPPED CLUBS | QUARTER MEM           | BER GROWTH NET<br>GOAL | MEMBER GROWTH<br>ACTUAL | DROPPED<br>MEMBERS ACTUAL<br>(including transfers) |  |
| JULY/AUG/SEPT | 4             | 0           | 1             | JULY/AUG/SEPT         | 100                    | 319                     | 142                                                |  |
| OCT/NOV/DEC   | 1             | 0           | 0             | OCT/NOV/DEC           | 50                     | 0                       | 0                                                  |  |
| JAN/FEB/MAR   | 0             | 0           | 0             | JAN/FEB/MAR           | 30                     | 0                       | 0                                                  |  |
| APR/MAY/JUNE  | 0             | 0           | 0             | APR/MAY/JUNE          | 20                     | 0                       | 0                                                  |  |